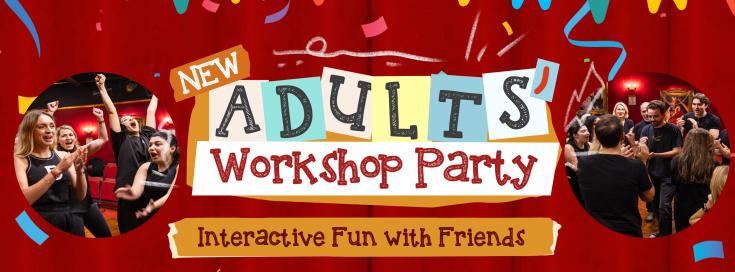

Looking for something hands-on and unforgettable? Our Adults Workshop Party is a high-energy, one-hour/one and a half hour theatre workshop that gets everyone involved. Led by professional instructors, this interactive experience includes acting games, storytelling and improvisation challenges that will have your guests laughing, bonding and stepping out of their comfort zones.

Perfect for a group of friends, family, or coworkers, this party is designed to be entertaining for both seasoned performers and complete beginners. Whether you're celebrating a birthday, reunion, or just want an excuse to have fun, our Adults Workshop Party offers a unique and memorable way to mark the occasion.