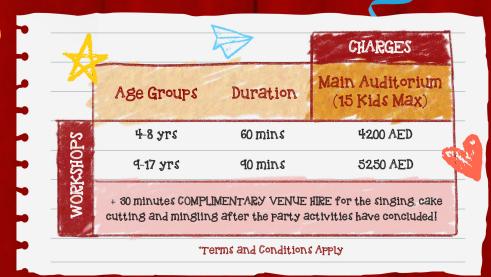

#### PRICING STRUCTURE

(VAT Inclusive)

#### Includes:

- Venue Hire
- Workshop with a professional instructor and support staff
- Popcorn, juice and water for children
- Balloon models for participants
- Tea/coffee for parents
- 30 minutes of complimentary venue hire for cake cutting and mingling
- -Video invite to send to party goers