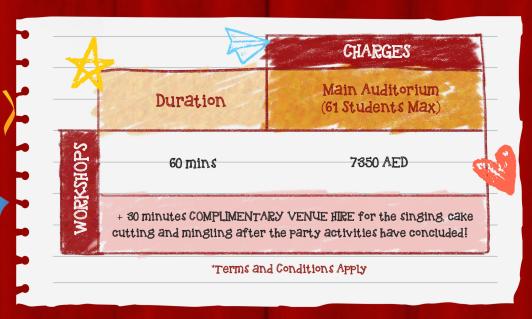

# Acting Fun and Games

Tailored to different age groups, our theatre workshop parties are high-energy, filled with storytelling games and take place on the magical stage of a real working theatre.

We are experts at designing activities to suit groups with excitable and shy children. We consult with you beforehand to ensure all children have a terrific time - and of course that parents are happy too. Coffee or tea, anyone?

Our professional instructor ensures the fun and games flow seamlessly from start to finish. The workshop concludes with an interactive showcase for parents to watch, featuring costumes, props, lights, sound and music. Every birthday includes the Happy Birthday song - you can even add cake and candles!

Party-goers will enjoy theatre popcorn, juice and water, along with sword or heart balloon models.

#### Includes:

- Venue Hire
- Workshop with a professional instructor and support staff
- Popcorn, juice and water for children
- Balloon models for participants
- Tea/coffee for parents
- 30 minutes of complimentary venue hire for cake cutting and mingling
- -Video invite to send to party goers