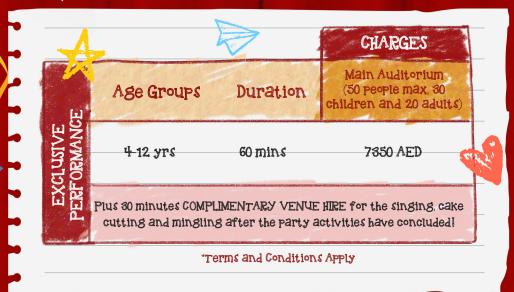

#### PRICING STRUCTURE

(VAT Inclusive)

#### Includes:

- A bespoke improvised performance with 4 professional actors and a full tech, backstage and usher team
- Popcorn, juice and water for children
- Balloon models for participants
- Tea/coffee for parents
- 30 minutes of complimentary venue hire for cake cutting and mingling
- Video invite to send to party goers