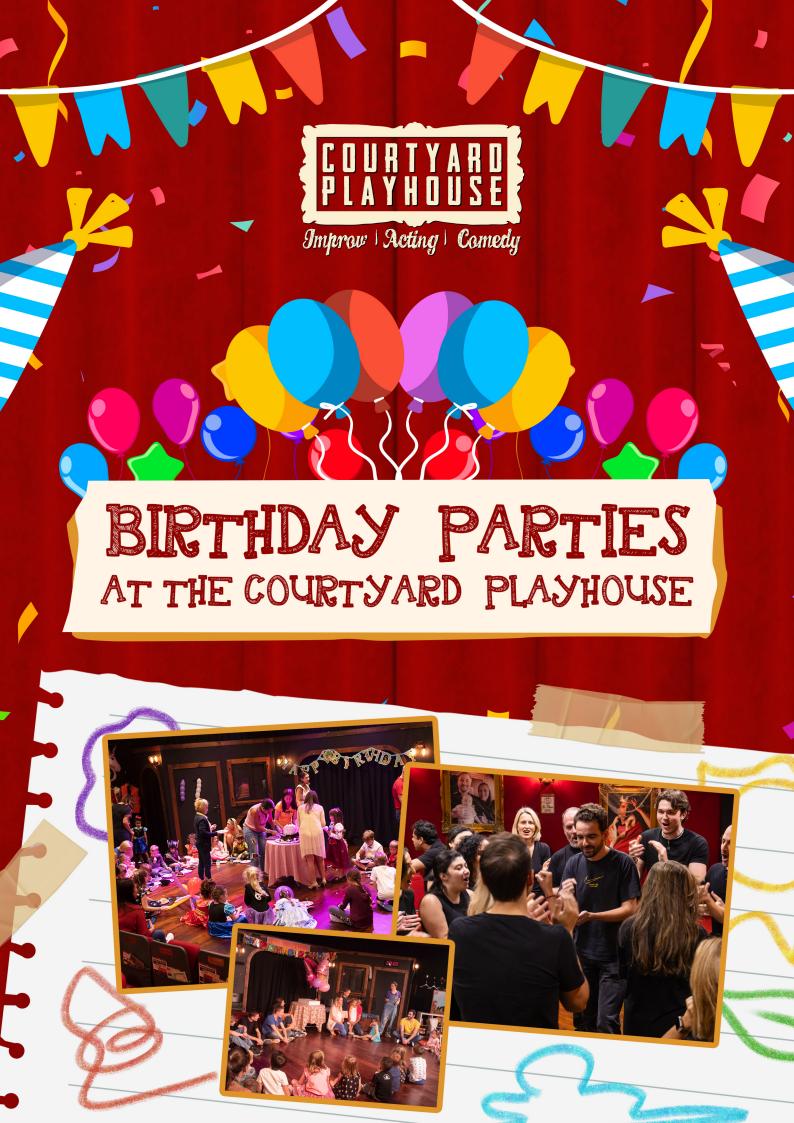

# THROW A PARTY TO REMEMBER!

# Acting Fun and Games

Tailored to different age groups, our theatre workshop parties are high-energy, filled with storytelling games and take place on the magical stage of a real working theatre.

We are experts at designing activities to suit groups with excitable and shy children. We consult with you beforehand to ensure all children have a terrific time - and of course that parents are happy too. Coffee or tea, anyone?

Our professional instructor ensures the fun and games flow seamlessly from start to finish. The workshop concludes with an interactive showcase for parents to watch, featuring costumes, props, lights, sound and music. Every birthday includes the Happy Birthday song - you can even add cake and candles!

Party-goers will enjoy theatre popcorn, juice and water, along with sword or heart balloon models.